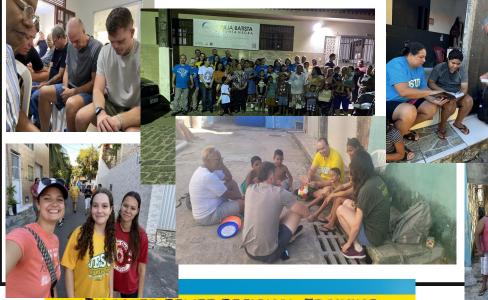

### **Brazil Mission Trip, 2024**

We praise God for the way He blessed the work of our mission team as they returned to Natal, Brazil this summer! We had a team of 6 that went to the city of Natal and did door to door evangelism alongside our IMB missionaries, Rick and Jill Thompson and Brazilian home missionaries, Allan and Vanessa! During the time we were there, the Lord allowed us to have 106 door to door visits! The results of those Gospel conversations were that we saw 47 salvations and 33 homes who said they would be open to hosting a home Bible study! All this could not have happened without the support of the churches in our Association! We are grateful for the prayer support of God's people! In addition to the immediate results of lives changed, because of your financial support, we were able to donate 100 Bibles (some were immediately